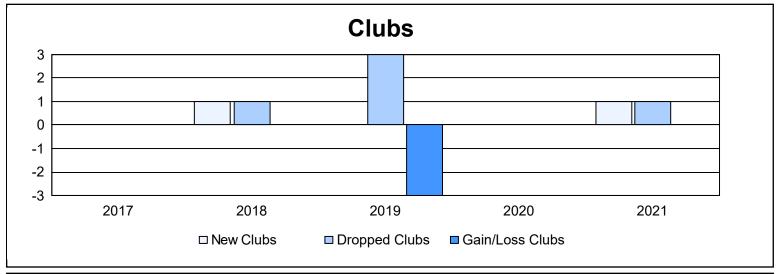

District 27 C1 As of June 2021 Cumulative

| Year      | New<br>Clubs | Dropped<br>Clubs | Gain/<br>Loss<br>Clubs | New<br>Members | Charter<br>Members | Reinstate<br>Members | Transfer<br>Members | Total<br>Member<br>Added | Total<br>Members<br>Dropped | Gain/<br>Loss<br>Members |
|-----------|--------------|------------------|------------------------|----------------|--------------------|----------------------|---------------------|--------------------------|-----------------------------|--------------------------|
| 2016-2017 | 0            | 0                | 0                      | 148            | 0                  | 2                    | 3                   | 153                      | 123                         | 30                       |
| 2017-2018 | 1            | 1                | 0                      | 80             | 21                 | 0                    | 5                   | 106                      | 191                         | -85                      |
| 2018-2019 | 0            | 3                | -3                     | 90             | 0                  | 2                    | 6                   | 98                       | 140                         | -42                      |
| 2019-2020 | 0            | 0                | 0                      | 67             | 0                  | 1                    | 2                   | 70                       | 113                         | -43                      |
| 2020-2021 | 1            | 1                | 0                      | 80             | 14                 | 3                    | 12                  | 109                      | 145                         | -36                      |
| Average   | 0            | 1                | -1                     | 93             | 7                  | 2                    | 6                   | 107                      | 142                         | -35                      |